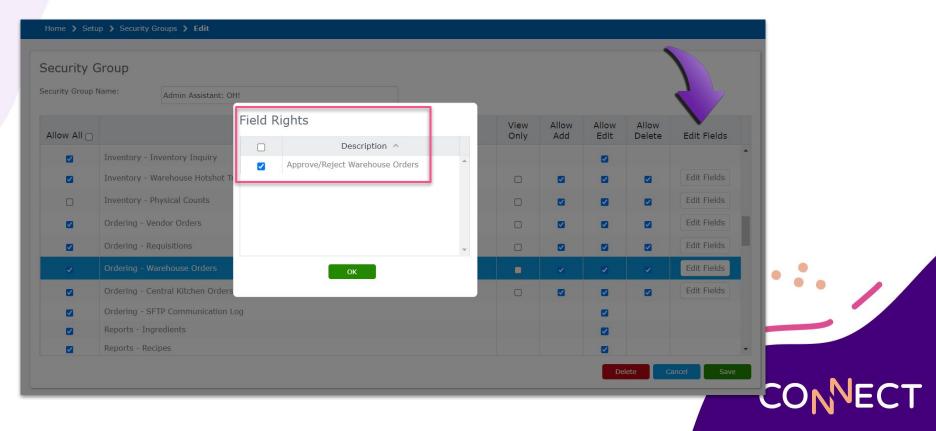

#### **Warehouse Administrator**

- Bulk Approval of Warehouse Orders
- Consolidated
   Warehouse Vendor
   Orders

#### **Warehouse Administrator**