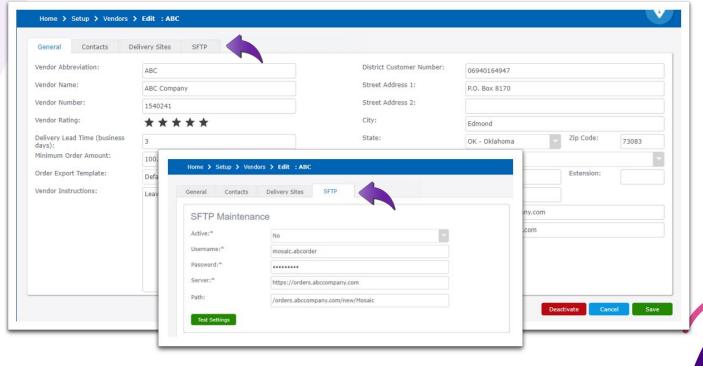

Setup Security Groups

Setup System Settings

Setup Vendor

 Warehouse Delivery Routes

Setup Price List

Product Fulfillments

Warehouse Delivery Routes

Setup Price List