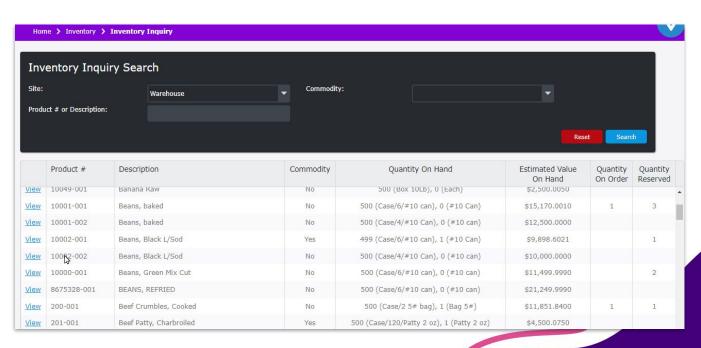

#### **Inventory Inquiry**

- A quick view of the status of inventory items
  - On hand
  - On Order
  - Reserved
- Great tool to assist with Ordering