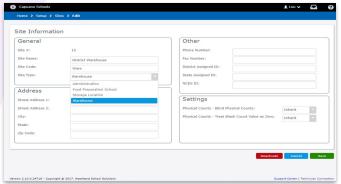

How to obtain needed Reports

Setup the Warehouse

Setup System Settings

Setup Security Groups

Setup the Warehouse

| ite Information   |           |                             |                          |                   |
|-------------------|-----------|-----------------------------|--------------------------|-------------------|
| General           |           | Other                       |                          |                   |
| Site #:           | 4         | Phone Number:               | 585-555-1212             |                   |
| Site Name:        | Warehouse | Fax Number:                 | 585-867-5309             |                   |
| Site Code:        | WARE      | District Assigned ID:       |                          |                   |
| Site Type:        | Warehouse | State Assigned ID:          |                          |                   |
| POS Site:         |           | NCES ID:                    |                          |                   |
|                   |           | Financial Site Code:        |                          |                   |
| Address           |           | Financial Site Type:        |                          |                   |
| Street Address 1: |           |                             |                          |                   |
| Street Address 2: |           | Settings                    |                          |                   |
| City:             |           | Physical Counts - Blind Phy | ysical Counts:           | T                 |
| State:            |           | Physical Counts - Treat Bla | ank Count Value as Zero: | $\overline{\neg}$ |
| Zip Code:         |           |                             |                          |                   |