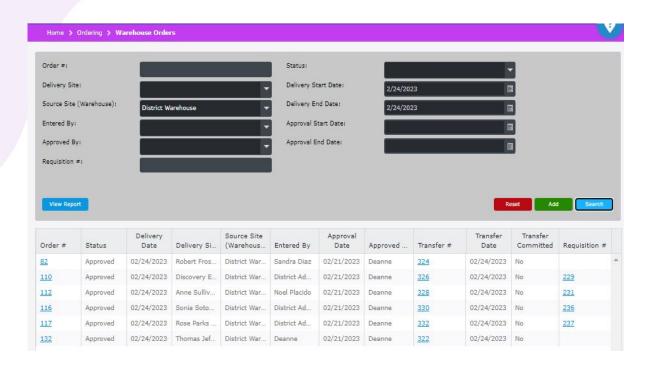

#### **Warehouse To Site Transfers**

- Inventory On Hand
- Warehouse Availability
- Pull Sheets / Routes Sheets
- Transaction Report

- Inventory On-Hand Report
- Warehouse Item Availability Report