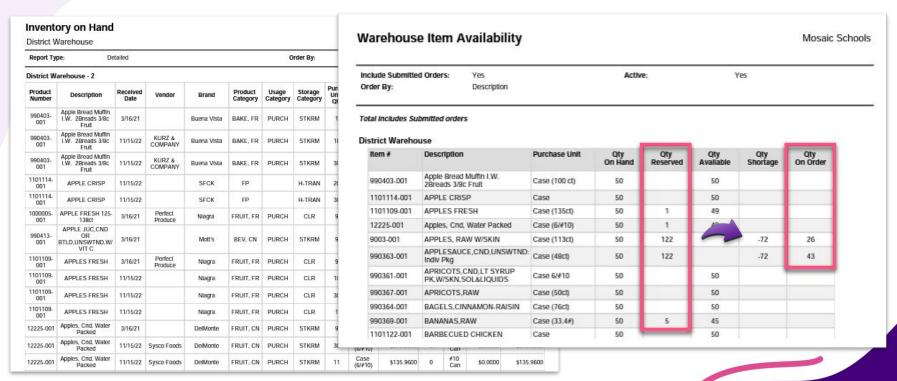

#### **Warehouse To Site Transfers**

- Inventory On Hand
- Warehouse Availability
- Pull Sheets / Routes Sheets
- Transaction Report

- Inventory On-Hand Report
- Warehouse Item Availability Report