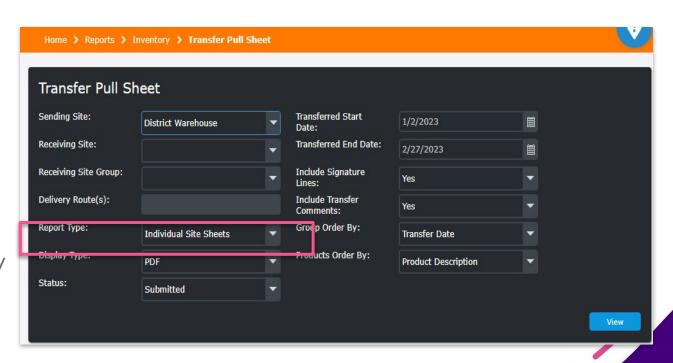

#### **Transfer Pull Sheets**

- Individual Site Sheets
- Consolidated
  - Site Side by
  - Side Sheet

#### **Transfer Pull Sheets**

Individual Site Sheet