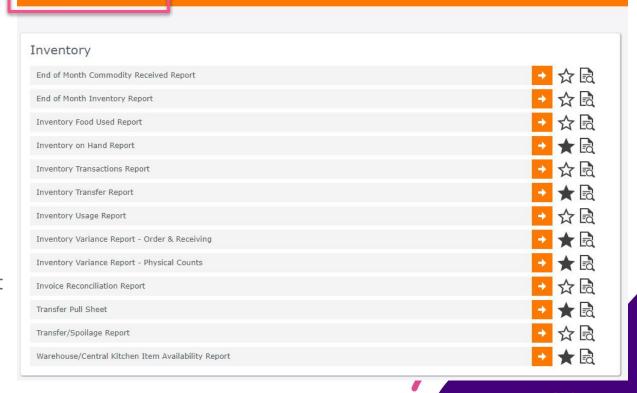

#### **Warehouse To Site Transfers**

- Inventory On Hand
- Warehouse Availability
- Pull Sheets / Routes Sheets
- Transaction Report

- Inventory On-Hand Report
- Warehouse Item Availability Report