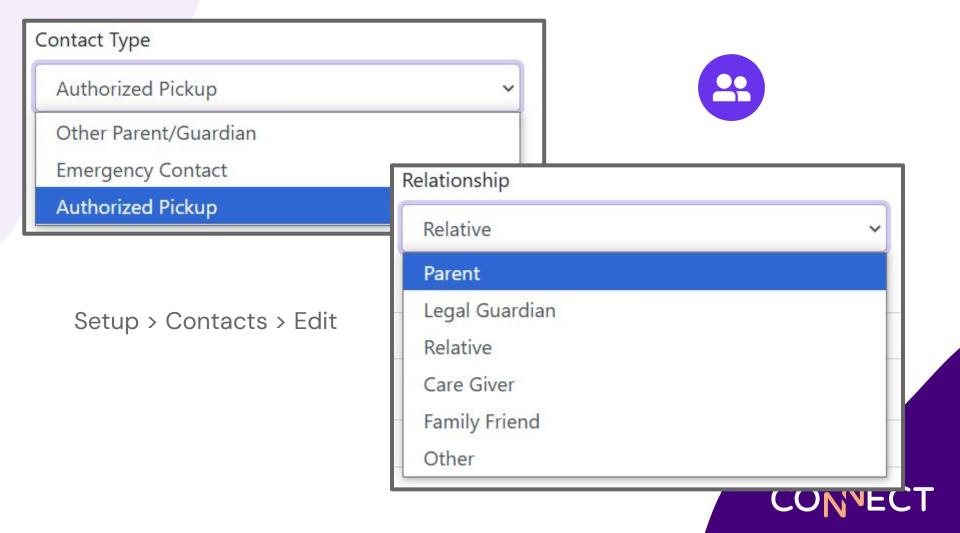

#### **Authorized Contacts**

Select a Specific Site > Setup > Kiosk Management

https://kiosk.msbactivities.com/