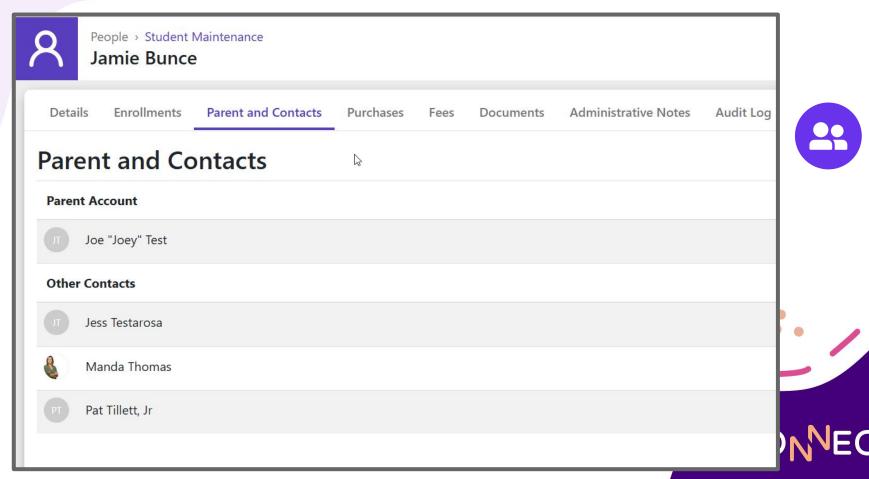

#### **Authorized Contacts**

Select a Specific Site > Setup > Kiosk Management

https://kiosk.msbactivities.com/