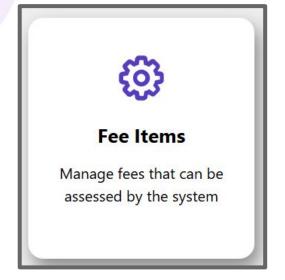

# Late Pickup Fees Settings > Fee Items

Automatic late pickup fees based off check-in/check-out times

Fee Type

Late Pickup

2025 Connect - Daily - After Care Plan

Feb 25, 2025 - Feb 26, 2026

Daily billing aftercare for Connect 2025.