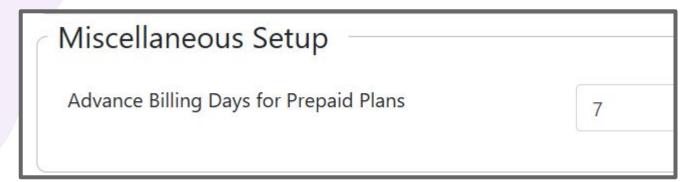

#### **Advanced Billing Days**

Setup > District Settings

Setup > Enrollment Plans