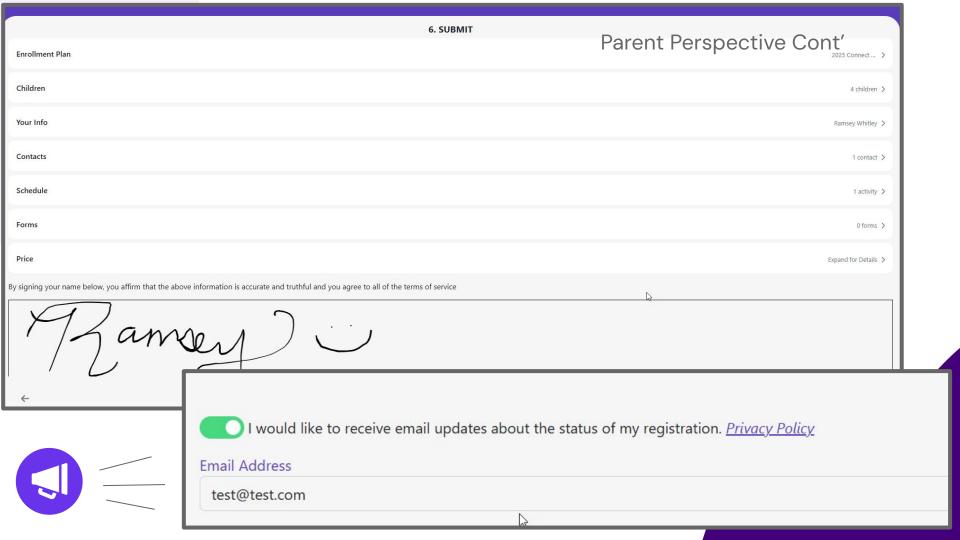

is MSB Activities?

Allows your team to manage all registrations in one place while giving families an easy and secure way to sign up for any school program.

Perfect for before & afterschool, pre-k, child care, school enrichment, clubs or other activities.

# MSB Activities

# What We Will Cover Today

- Online Registration
- Advanced Billing Options
- Check-In/Check-Out Capabilities
- Questions!



#### **Common/Custom Fields**



Settings > Custom Fields





#### **Documents Requests** Settings > Form Types











### **Registration Packet Export**





CONVECT

## **Custom Status Messages and Notifications**



#### Settings > District Settings



## **Registration Example:**



#### Parent Perspective



#### Parent Perspective Cont'



CONVECT

#### Parent Perspective Cont'





# Check-In/Check-Out





# Fast/Family Check-In

Settings > Activity > Edit





#### **Authorized Contacts**











Select a Specific Site > Setup > Kiosk Management





https://kiosk.msbactivities.com/



#### Drop-In Pricing Settings > Enrollment Plans

Pre-Paid vs. Drop-In Pricing

| voice Method |    |
|--------------|----|
| Prepaid      | ~  |
| Drop-In      | N  |
| Prepaid      | 45 |



# Late Pickup Fees Settings > Fee Items

Automatic late pickup fees based off check-in/check-out times





Fee Type

Late Pickup

2025 Connect - Daily - After Care Plan

Feb 25, 2025 - Feb 26, 2026

Daily billing aftercare for Connect 2025.

Pricing

\$10.00 per child per day

Registration Fee

\$1.00 per child

Late Pickup Fee

\$60.00 per child per hour

Late Payment Fee

\$10.00 per la