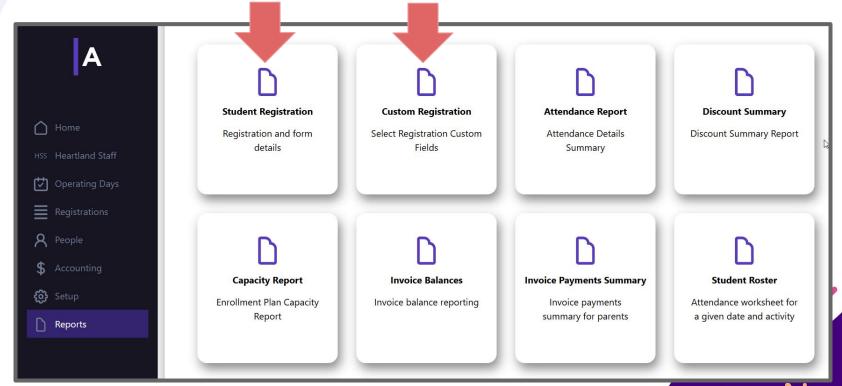

ctivities At Your Leisure: Powering Your School Programs with MSB Activities

Ramsey Whitley

#### **Ramsey Whitley**

Senior Implementation Coordinator

Been with Heartland since 2019

Admin Support: 800.803.6755 7am-7pm EST



What is MSB Activities?

Allows your team to manage all registrations in one place while giving families an easy and secure way to sign up for any school program.

Perfect for before & afterschool, pre-k, child care, school enrichment, clubs or other activities.

# MSB Activities

# What We Will Cover Today

- Online Registration
- Advanced Billing Options
- Check-In/Check-Out Capabilities
- Questions!



#### **Common/Custom Fields**



Settings > Custom Fields





#### **Documents Requests** Settings > Form Types











### **Registration Packet Export**





CONVECT

## **Custom Status Messages and Notifications**



#### Settings > District Settings



## **Registration Example:**



#### Parent Perspective



#### Parent Perspective Cont'



CONVECT

#### Parent Perspective Cont'





# Check-In/Check-Out





# Fast/Family Check-In

Settings > Activity > Edit





#### **Authorized Contacts**











Select a Specific Site > Setup > Kiosk Management





https://kiosk.msbactivities.com/



#### Drop-In Pricing Settings > Enrollment Plans

Pre-Paid vs. Drop-In Pricing

| voice Method |    |
|--------------|----|
| Prepaid      | ~  |
| Drop-In      | N  |
| Prepaid      | 45 |



# Late Pickup Fees Settings > Fee Items

Automatic late pickup fees based off check-in/check-out times





Fee Type

Late Pickup

2025 Connect - Daily - After