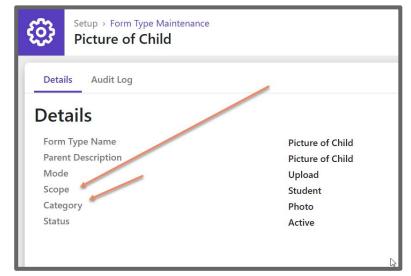

# MSB Activities At Your Leisure: Powering Your School Programs with MSB Activities

Ramsey Whitley

#### **Ramsey Whitley**

Senior Implementation Coordinator

Been with Heartland since 2019

Admin Support: 800.803.6755 7am-7pm EST



What is MSB Activities?

Allows your team to manage all registrations in one place while giving families an easy and secure way to sign up for any school program.

Perfect for before & afterschool, pre-k, child care, school enrichment, clubs or other activities.

# MSB Activities

# What We Will Cover Today

- Online Registration
- Advanced Billing Options
- Check-In/Check-Out Capabilities
- Questions!



#### **Common/Custom Fields**



Settings > Custom Fields





#### **Documents Requests** Settings > Form Types











### **Registration Packet Export**





CONVECT

## **Custom Status Messages and Notifications**



#### Settings > District Settings



## **Registration Example:**



#### Parent Perspective



#### Parent Perspective Cont'



CONVECT

#### Parent Perspective Cont'





# Check-In/Check-Out





# Fast/Family Check-In

Settings > Activity > Edit





#### **Authorized Contacts**











Select a Specific Site > Setup > Kiosk Management





https://kiosk.msbactivities.com/



#### Drop-In Pricing Settings > Enrollment Plans

Pre-Paid vs. Drop-In Pricing

| voice Method |    |
|--------------|----|
| Prepaid      | ~  |
| Drop-In      | N  |
| Prepaid      | 45 |



# Late Pickup Fees Settings > Fee Items

Automatic late pickup fees based off check-in/check-out times





Fee Typ