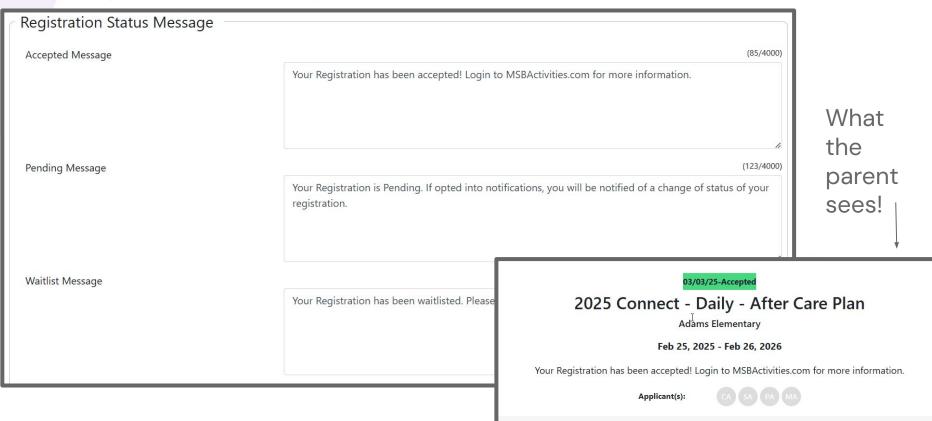

## **Custom Status Messages and Notifications**

## **Registration Example:**

#### Parent Perspective