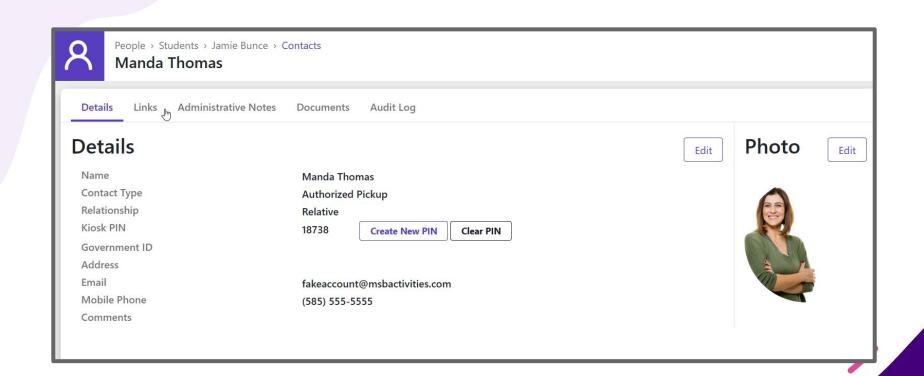

#### **Authorized Contacts**

Select a Specific Site > Setup > Kiosk Management

https://kiosk.msbactivities.com/