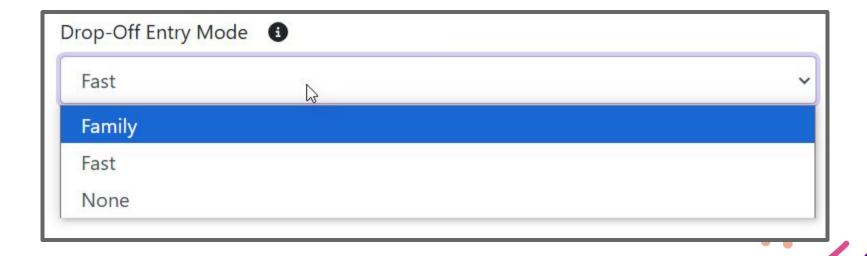

hile giving families an easy and secure way to sign up for any school program.

Perfect for before & afterschool, pre-k, child care, school enrichment, clubs or other activities.

# MSB Activities

# What We Will Cover Today

- Online Registration
- Advanced Billing Options
- Check-In/Check-Out Capabilities
- Questions!



#### **Common/Custom Fields**



Settings > Custom Fields





#### **Documents Requests** Settings > Form Types











### **Registration Packet Export**





CONVECT

## **Custom Status Messages and Notifications**



#### Settings > District Settings



## **Registration Example:**



#### Parent Perspective



#### Parent Perspective Cont'



CONVECT

#### Parent Perspective Cont'





# Check-In/Check-Out





# Fast/Family Check-In

Settings > Activity > Edit





#### **Authorized Contacts**











Select a Specific Site > Setup > Kiosk Management





https://kiosk.msbactivities.com/



#### Drop-In Pricing Settings > Enrollment Plans

Pre-Paid vs. Drop-In Pricing

| voice Method |    |
|--------------|----|
| Prepaid      | ~  |
| Drop-In      | N  |
| Prepaid      | 45 |



# Late Pickup Fees Settings > Fee Items

Automatic late pickup fees based off check-in/check-out times





Fee Type

Late Pickup

2025 Connect - Daily - After Care Plan

Feb 25, 2025 - Feb 26, 2026

Daily billing aftercare for Connect 2025.

Pricing

\$10.00 per child per day

Registration Fee

\$1.00 per child

Late Pickup Fee

\$60.00 per child per hour

Late Payment Fee

\$10.00 per late payment

After Care

Monday - Friday : 3:00 pm - 6:00 pm

Select





Miscell