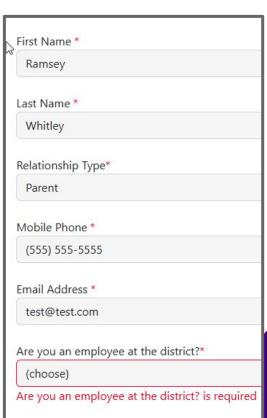

# MSB Activities At Your Leisure: Powering Your School Programs with MSB Activities

Ramsey Whitley

#### **Ramsey Whitley**

Senior Implementation Coordinator

Been with Heartland since 2019

Admin Support: 800.803.6755 7am-7pm EST



What is MSB Activities?

Allows your team to manage all registrations in one place while giving families an easy and secure way to sign up for any school program.

Perfect for before & afterschool, pre-k, child care, school enrichment, clubs or other activities.

# MSB Activities

# What We Will Cover Today

- Online Registration
- Advanced Billing Options
- Check-In/Check-Out Capabilities
- Questions!



#### **Common/Custom Fields**



Settings > Custom Fields





#### **Documents Requests** Settings > Form Types











### **Registration Packet Export**





CONVECT

## **Custom Status Messages and Notifications**



#### Settings > District Settings



## **Registration Example:**



#### Parent Perspective



#### Parent Perspective Cont'



CONVECT

#### Parent Perspective Cont'





# Check-In/Check-Out





# Fast/Family Check-In

Settings > Activity > Edit





#### **Authorized Contacts**











Select a Specific Site > Setup > Kiosk Management





https://kiosk.msbactivities.com/



#### Drop-In Pricing Settings > Enrollment Plans

Pre-Paid vs. Drop-In Pricing

| voice Method |    |
|--------------|----|
| Prepaid      | ~  |
| Drop-In      | N  |
| Prepaid      | 45 |



# Late Pickup Fees Settings > Fee Items

Automatic late