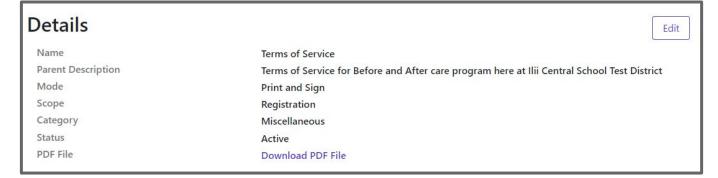

# MSB Activities At Your Leisure: Powering Your School Programs with MSB Activities

Ramsey Whitley

#### **Ramsey Whitley**

Senior Implementation Coordinator

Been with Heartland since 2019

Admin Support: 800.803.6755 7am-7pm EST



What is MSB Activities?

Allows your team to manage all registrations in one place while giving families an easy and secure way to sign up for any school program.

Perfect for before & afterschool, pre-k, child care, school enrichment, clubs or other activities.

# MSB Activities

# What We Will Cover Today

- Online Registration
- Advanced Billing Options
- Check-In/Check-Out Capabilities
- Questions!



#### **Common/Custom Fields**



Settings > Custom Fields





#### **Documents Requests** Settings > Form Types











### **Registration Packet Export**





CONVECT

## **Custom Status Messages and Notifications**



#### Settings > District Settings



## **Registration Example:**



#### Parent Perspective



#### Parent Perspective Cont'



CONVECT

#### Parent Perspective Cont'





# Check-In/Check-Out





# Fast/Family Check-In

Settings > Activity > Edit





#### **Authorized Contacts**











Select a Specific Site > Setup > Kiosk Management





https://kiosk.msbactivities.com/



#### Drop-In Pricing Settings > Enrollment Plans

Pre-Paid vs. Drop-In Pricing

| voice Method |    |
|--------------|----|
| Prepaid      | ~  |
| Drop-In      | N  |
| Prepaid      | 45 |



# Late Pickup Fees Settings > Fee Items

Automatic late pickup fees based off check-in/check-out times





Fee T