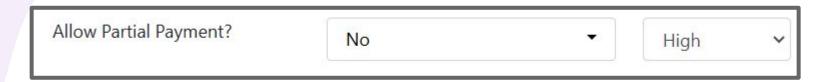

#### **Partial Payments**

#### Found in 3 areas:

Settings > District Settings

Settings > Sites

Settings > Enrollment Plans