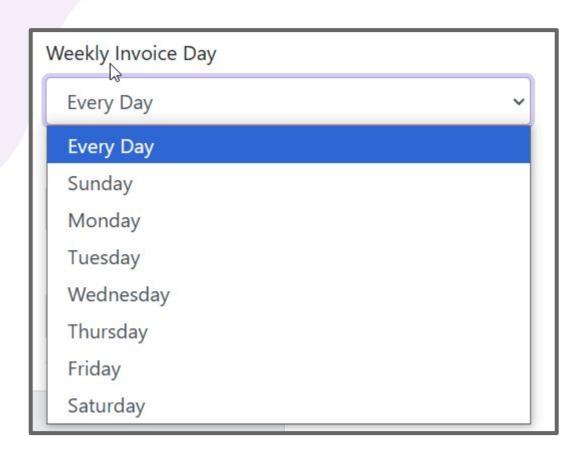

gs > Fee Items

Automatic late pickup fees based off check-in/check-out times





Fee Type

Late Pickup

2025 Connect - Daily - After Care Plan

Feb 25, 2025 - Feb 26, 2026

Daily billing aftercare for Connect 2025.

Pricing

\$10.00 per child per day

Registration Fee

\$1.00 per child

Late Pickup Fee

\$60.00 per child per hour

Late Payment Fee

\$10.00 per late payment

After Care

Monday - Friday : 3:00 pm - 6:00 pm

Select





Miscellaneous aspects of billing that can help if you have more "complicated" setups.

#### **Partial Payments**



#### Found in 3 areas:

Settings > District Settings

Settings > Sites

Settings > Enrollment Plans



#### **Advanced Billing Days**

Setup > District Settings





Setup > Enrollment Plans



#### Weekly Invoice Day Setup > Enrollment Plans





#### **Invoice Due Dates & Late Payment Fees**







# **Questions?**

#### **Admin Support**

Phone: 800.803.6755

#### **Parent Support**

Parents - 855.832.5226



# Thank you