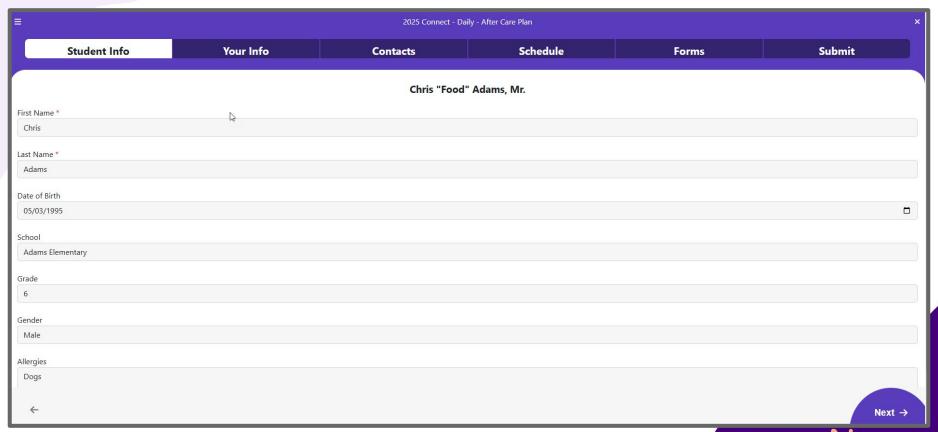

in Support: 800.803.6755 7am-7pm EST



What is MSB Activities?

Allows your team to manage all registrations in one place while giving families an easy and secure way to sign up for any school program.

Perfect for before & afterschool, pre-k, child care, school enrichment, clubs or other activities.

# MSB Activities

# What We Will Cover Today

- Online Registration
- Advanced Billing Options
- Check-In/Check-Out Capabilities
- Questions!



#### **Common/Custom Fields**



Settings > Custom Fields





#### **Documents Requests** Settings > Form Types











### **Registration Packet Export**





CONVECT

## **Custom Status Messages and Notifications**



#### Settings > District Settings



## **Registration Example:**



#### Parent Perspective



#### Parent Perspective Cont'



CONVECT

#### Parent Perspective Cont'





# Check-In/Check-Out





# Fast/Family Check-In

Settings > Activity > Edit





#### **Authorized Contacts**











Select a Specific Site > Setup > Kiosk Management





https://kiosk.msbactivities.com/



#### Drop-In Pricing Settings > Enrollment Plans

Pre-Paid vs. Drop-In Pricing

| voice Method |    |
|--------------|----|
| Prepaid      | ~  |
| Drop-In      | N  |
| Prepaid      | 45 |



# Late Pickup Fees Settings > Fee Items

Automatic late pickup fees based off check-in/check-out times





Fee Type

Late Pickup

2025 Connect - Daily - After Care Plan

Feb 25, 2025 - Feb 26, 2026

Daily billing aftercare for Connect 2025.

Pricing

\$10.00 per child per day

Registration Fee

\$1.00 per child

Late Pickup Fee

\$60.00 per chil