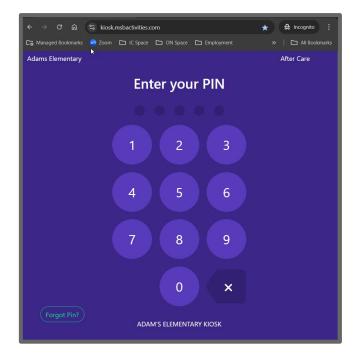

#### **Authorized Contacts**

Select a Specific Site > Setup > Kiosk Management

https://kiosk.msbactivities.com/