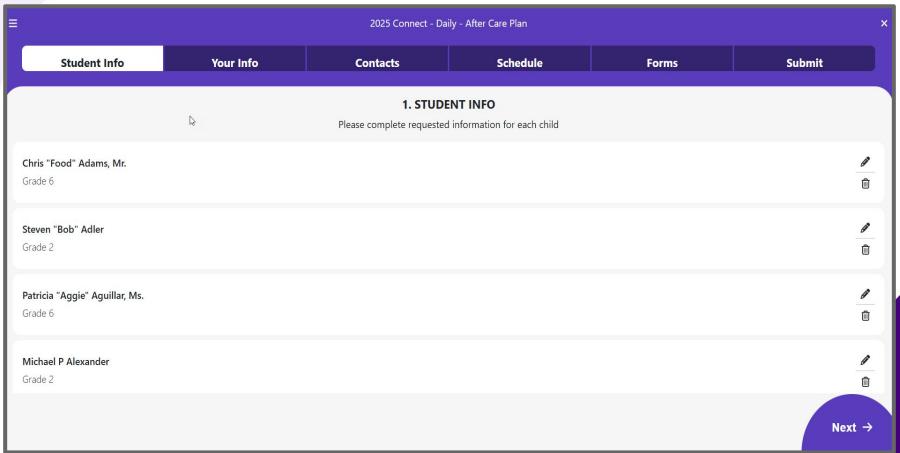

en with Heartland since 2019

Admin Support: 800.803.6755 7am-7pm EST



What is MSB Activities?

Allows your team to manage all registrations in one place while giving families an easy and secure way to sign up for any school program.

Perfect for before & afterschool, pre-k, child care, school enrichment, clubs or other activities.

# MSB Activities

# What We Will Cover Today

- Online Registration
- Advanced Billing Options
- Check-In/Check-Out Capabilities
- Questions!



#### **Common/Custom Fields**



Settings > Custom Fields





#### **Documents Requests** Settings > Form Types











### **Registration Packet Export**





CONVECT

## **Custom Status Messages and Notifications**



#### Settings > District Settings



## **Registration Example:**



#### Parent Perspective



#### Parent Perspective Cont'



CONVECT

#### Parent Perspective Cont'





# Check-In/Check-Out





# Fast/Family Check-In

Settings > Activity > Edit





#### **Authorized Contacts**











Select a Specific Site > Setup > Kiosk Management





https://kiosk.msbactivities.com/



#### Drop-In Pricing Settings > Enrollment Plans

Pre-Paid vs. Drop-In Pricing

| voice Method |    |
|--------------|----|
| Prepaid      | ~  |
| Drop-In      | N  |
| Prepaid      | 45 |



# Late Pickup Fees Settings > Fee Items

Automatic late pickup fees based off check-in/check-out times





Fee Type

Late Pickup

2025 Connect - Daily - After Care Plan

Feb 25, 2025 - Feb 26, 2026

Daily billing aftercare for Connect 2025.

Pricing

\$10.00 per child per day

Registration Fee

\$1.00 per child