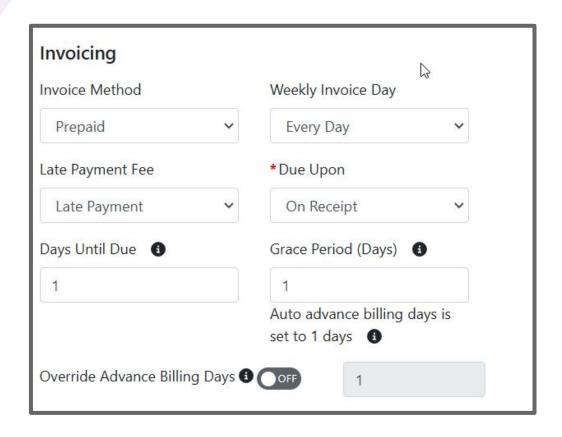

#### **Advanced Billing Days**

Setup > District Settings

Setup > Enrollment Plans

#### Weekly Invoice Day Setup > Enrollment Plans

#### **Invoice Due Dates & Late Payment Fees**