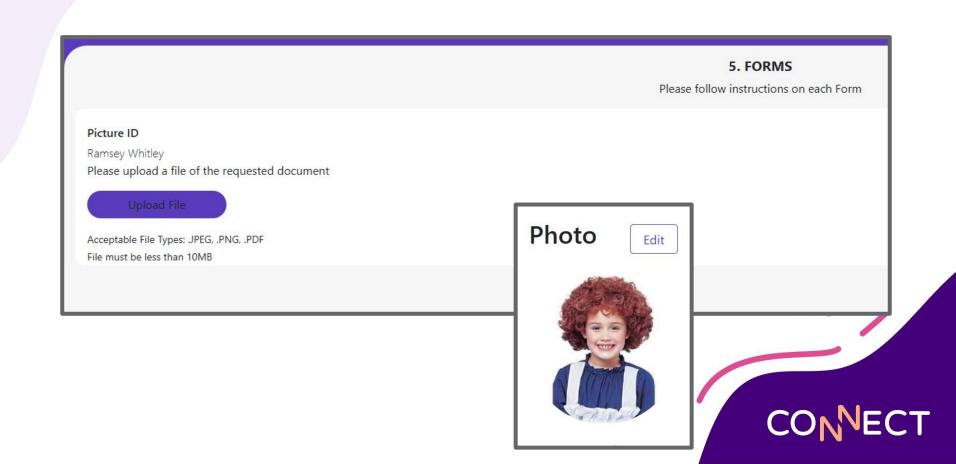

at is MSB Activities?

Allows your team to manage all registrations in one place while giving families an easy and secure way to sign up for any school program.

Perfect for before & afterschool, pre-k, child care, school enrichment, clubs or other activities.

# MSB Activities

# What We Will Cover Today

- Online Registration
- Advanced Billing Options
- Check-In/Check-Out Capabilities
- Questions!



#### **Common/Custom Fields**



Settings > Custom Fields





#### **Documents Requests** Settings > Form Types











### **Registration Packet Export**





CONVECT

## **Custom Status Messages and Notifications**



#### Settings > District Settings



## **Registration Example:**



#### Parent Perspective



#### Parent Perspective Cont'



CONVECT

#### Parent Perspective Cont'





# Check-In/Check-Out





# Fast/Family Check-In

Settings > Activity > Edit





#### **Authorized Contacts**











Select a Specific Site > Setup > Kiosk Management





https://kiosk.msbactivities.com/



#### Drop-In Pricing Settings > Enrollment Plans

Pre-Paid vs. Drop-In Pricing

| voice Method |    |
|--------------|----|
| Prepaid      | ~  |
| Drop-In      | N  |
| Prepaid      | 45 |



# Late Pickup Fees Settings > Fee Items

Automatic late pickup fees based off check-in/check-out times





Fee Type

Late Pickup

2025 Connect - Daily - After Care Plan

Feb 25, 2025 - Feb 26, 2026

Daily billing aftercare for Connect 2025.

Pricing

\$10.00 per child per day

Registration Fee

\$1.00 per child

Late Pickup Fee

\$60.00 per child per hour

Late Payment Fee

\$10.00 per