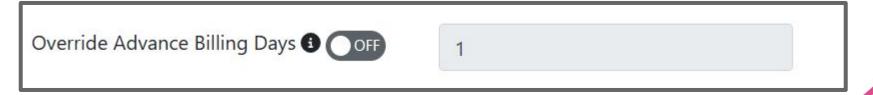

#### **Advanced Billing Days**

Setup > District Settings

Setup > Enrollment Plans