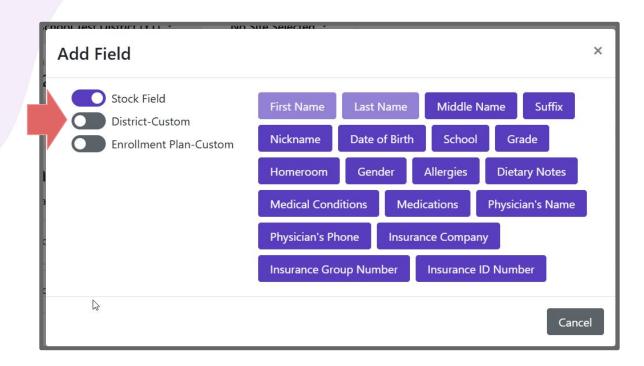

# MSB Activities At Your Leisure: Powering Your School Programs with MSB Activities

Ramsey Whitley

#### **Ramsey Whitley**

Senior Implementation Coordinator

Been with Heartland since 2019

Admin Support: 800.803.6755 7am-7pm EST



What is MSB Activities?

Allows your team to manage all registrations in one place while giving families an easy and secure way to sign up for any school program.

Perfect for before & afterschool, pre-k, child care, school enrichment, clubs or other activities.

# MSB Activities

# What We Will Cover Today

- Online Registration
- Advanced Billing Options
- Check-In/Check-Out Capabilities
- Questions!



#### **Common/Custom Fields**



Settings > Custom Fields





#### **Documents Requests** Settings > Form Types











### **Registration Packet Export**





CONVECT

## **Custom Status Messages and Notifications**



#### Settings > District Settings



## **Registration Example:**



#### Parent Perspective



#### Parent Perspective Cont'



CONVECT

#### Parent Perspective Cont'





# Check-In/Check-Out





# Fast/Family Check-In

Settings > Activity > Edit





#### **Authorized Contacts**











Select a Specific Site > Setup > Kiosk Management





https://kiosk.msbactivities.com/



#### Drop-In Pricing Settings > Enrollment Plans

Pre-Paid vs. Drop-In Pricing

| voice Method |    |
|--------------|----|
| Prepaid      | ~  |
| Drop-In      | N  |
| Prepaid      | 45 |



# Late Pickup Fees Settings