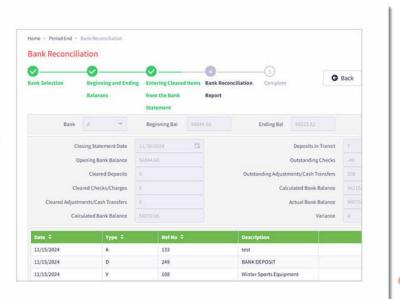

### **Bank Reconciliation**

#### Ironclad audit trail

Create entries for revenue, expenditures, transfers and adjustments. Review journals to lock your entries and create a proper audit trail for all of your student activity accounts.

- ✓ All entries are locked to ensure accurate reporting
- ✓ Improved oversight with centrally stored data
- ✓ Increased accountability with bank reconciliation wizard

## **Keep Bank Reconciliations Timely and Tidy**

- Stay up to date with your Bank Reconciliation as much as possible
- Don't let stale checks or incorrect entries roll from month to month
  - Stale checks
  - Deposits on the wrong date
  - Unused adjustments
  - Old cash transfers
- Close the month when all bank accounts are reconciled
- Refer to Bank Rec History for quick access to previous bank recs