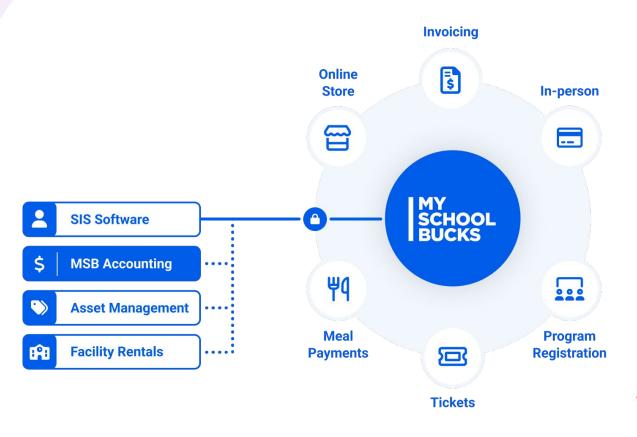

## **Complete K -12 Commerce Platform**

## Seamless Integration

#### Seamless integration

Payment and GL code information is synced between MSB Accounting and MySchoolBucks to streamline routine tasks and give bookkeepers and administrators greater visibility to key activities in both solutions.