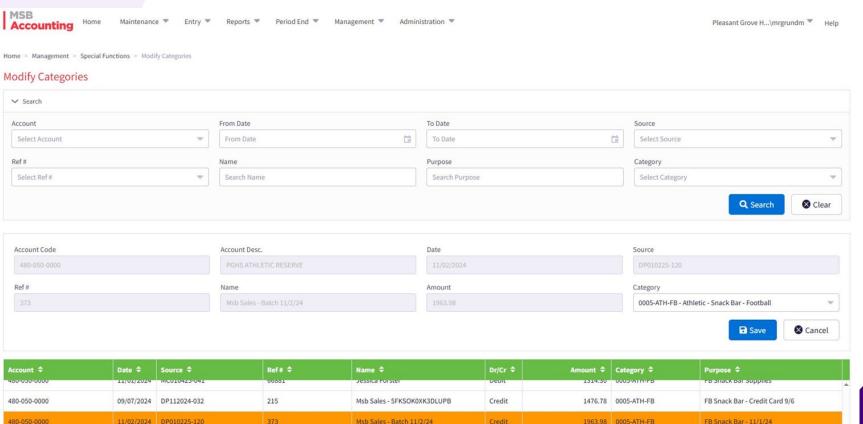

## **Category Uses**

- Summarizes Details of Larger Account
- Income and Expenditures
- Allows you to Modify/Change Categories
- Print Reports by Category