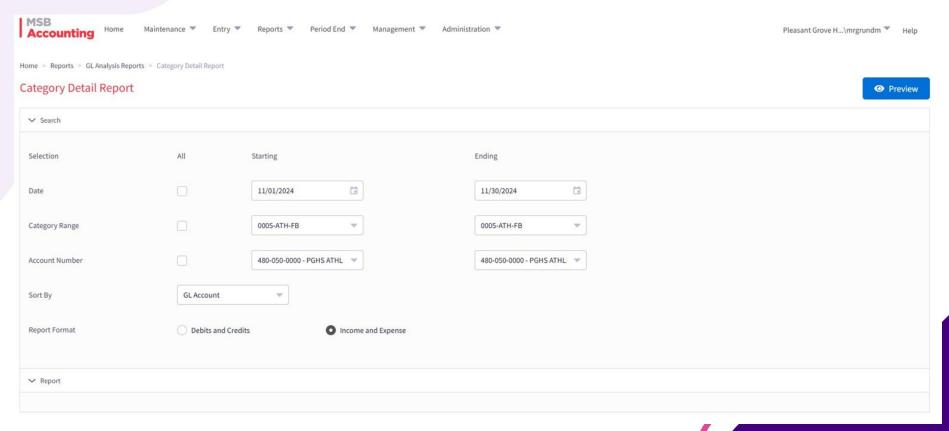

## Category Detail Report Sample

#### DETAIL TRANSACTIONS BY CATEGORY REPORT (INCOME & EXPENSE)

Pleasant Grove HS

Date Range: 11/01/2024 to 11/30/2024

Account Range: 480-050-0000 to 480-050-0000 Category Range: 0005-ATH-FB to 0005-ATH-FB

| Date                                        | Ref#   | Description                  | Purpose                           | Account # and<br>Description          | Income  | Expense | Transfers | Total     |  |
|---------------------------------------------|--------|------------------------------|-----------------------------------|---------------------------------------|---------|---------|-----------|-----------|--|
| 0005-ATH-FB Athletic - Snack Bar - Football |        |                              |                                   |                                       |         |         |           |           |  |
| 480-050-0000                                | PGHS A | THLETIC RESERVE              |                                   |                                       |         |         |           |           |  |
| 11/01/2024                                  | 66881  | passy forter                 | FB Snack Bar<br>Supplies          | 480-050-0000 PGHS<br>ATHLETIC RESERVE |         | 1314.30 |           | (1314.30) |  |
| 11/02/2024                                  | 373    | Msb Sales - Batch<br>11/2/24 | FB Snack Bar -<br>11/1/24         | 480-050-0000 PGHS<br>ATHLETIC RESERVE | 1963.98 |         |           | 649.68    |  |
| 11/08/2024                                  | 66915  | man or forming               | FB Snack Bar                      | 480-050-0000 PGHS<br>ATHLETIC RESERVE |         | 1555.56 |           | (905.88)  |  |
| 11/21/2024                                  | 365    | MSBA - Batch<br>11/21/24     | PGHS - FB Snack<br>Bar - 10/25/24 | 480-050-0000 PGHS<br>ATHLETIC RESERVE | 2602.00 |         |           | 1696.12   |  |
| 11/21/2024                                  | 365    | MSBA - Batch<br>11/21/24     | PGHS - FB Snack<br>Bar - 11/01/24 | 480-050-0000 PGHS<br>ATHLETIC RESERVE | 1825.00 |         |           | 3521.12   |  |
| 11/21/2024                                  | 365    | MSBA - Batch<br>11/21/24     | PGHS - FB Snack<br>Bar - 10/04/24 | 480-050-0000 PGHS<br>ATHLETIC RESERVE | 1983.25 |         |           | 5504.37   |  |
|                                             |        |                              |                                   | -                                     | 8374.23 | 2869.86 |           |           |  |
|                                             |        |                              |                                   | Category Total                        | 8374.23 | 2869.86 |           | 5504.37   |  |
|                                             |        |                              |                                   | Total of All Categories               | 8374.23 | 2869.86 |           | 5504.37   |  |